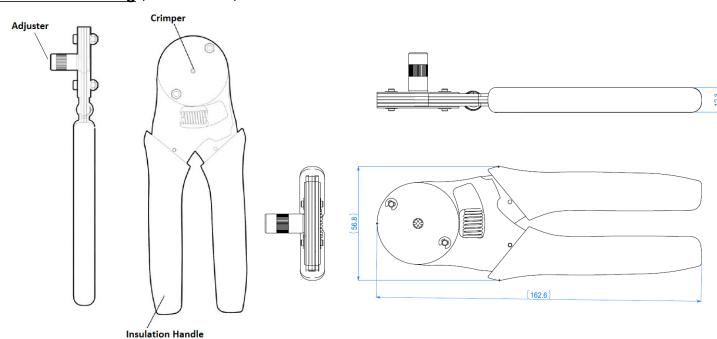

#### Part No. 0-703-20

Durite Deutsch CrimpTool for Closed Barrel D-Sub Contacts. AWG12-20 (0.5-4.0mm2). Length 165mm. Carbon Steel Frame with Black Oxide Finish. Ergonomic handle designed for low-effort operation.

#### **Additional Information**

- 1. Place terminal in crimp hole.
- 2. Wind the adjuster so the the end of the terminal is flush with aperture.
- 3. Crimp the terminal gently squeezing the handles.
- 4. Withdraw the cable with the terminal crimped.

## **Technical Drawing** (not to scale)